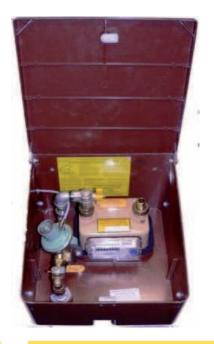

# **Application**

Our semi submerged meter box use our BP2203 UPSO/OPSO medium pressure regulator. It provides a constant 37mbar through a G4 DTI Badged meter to exit on the right hand side with a capped meter union with 22mm plain brass connection for a soldered joint.

#### **OPSO Safety Device**

The Over Pressure Shut Off safety stops the gas flow when the regulated pressure is higher than a defined value (e.g. The regulator not shutting off correctly)

Visual indicator displays the open-close state.

## Relief Valve

The relief valve is designed to relieve pressure should the regulator no shut off properly but allow continuity of supply.

## UPSO safety device

The Under Pressure Shut Off safety stops the gas flow when the regulated pressure is lower than a defined value (e.g. lack of supply pressure)

Visual indicator displays the open-close state.

## **Technical Information**

Regulator BP2203 OPSO/UPSO Capacity kg/h (kW) 10.5 (155) Set Pressure 37mbar Inlet Pressure 750mbar Relief Valve Pressure 75mbar OPSO Pressure 100mbar UPSO Pressure 27-30mb Design Standard EN13785