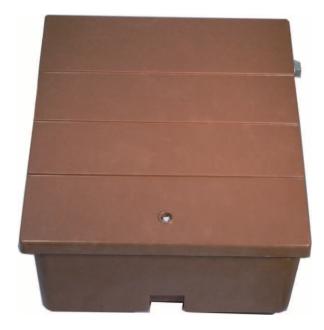

# Medium Pressure Semi Submerged Meter Box

Part Number: UUSEMISUBMP

The box is made from chopped strand GRP which fully complies with the BS6400 -3 standard and with resis-tance to fire Class UL94HB (10). The door is hinged up-wards and the meter has an angled meter display to ease meter reading.