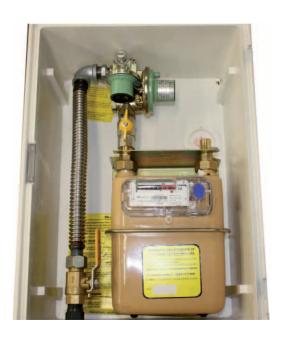

# **Application**

Our recessed meter box use our BP2204 UPSO/OPSO medium pressure regulator. It provides a constant 37mbar through a G4 DTI Badged meter to exit on the right hand side with a capped meter union with 22mm plain brass connection for a soldered joint.

## **Materials**

- Meter Box Outer: Chopped Strand GRP
- Regulator Body and cover: zinc alloy (EN 1774)
- Regulator Diaphragm (reinforced), pads, gaskets: NBR (EN 549)
- Regulator Powder coat high resistance colour finish
- Meter to EN1359: measuring to 6scm/hr with large, easy to read display
- Lever and butterfly handled valves to EN331 supplied with the box. The inlet valves comes complete with union for quick and easy meterbox removal

#### OPSO Safety Device

The Over Pressure Shut Off safety stops the gas flow when the regulated pressure is higher than a defined value (e.g. The regulator not shuuting off correctly)

Visual indicator displays the open-close state.

## Relief Valve

The relief valve is designed to relieve pressure should the regulator no shut off properly but allow continuity of supply.

## UPSO safety device

The Under Pressure Shut Off safety stops the gas flow when the regulated pressure is lower than a defined value (e.g. lack of supply pressure)

Visual indicator displays the open-close state.