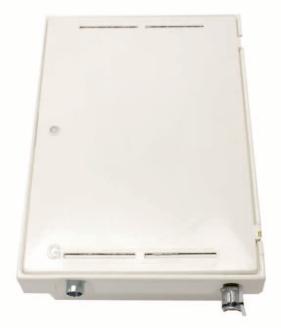

# **Medium Pressure Recessed Meter Box**

Part Number: UURECESSMP

The box is made from chopped strand GRP which fully complies with the BS6400 -3 standard and with resis-tance to fire Class UL94HB (10). The door is hinged up-wards and the meter has an angled meter display to ease meter reading.

# Connections

Inlet Connection: 25mm Wask Crimp Connector Outlet Connection: 22mm Copper Solder Connection Standard triangular meter box key to open the meter box.